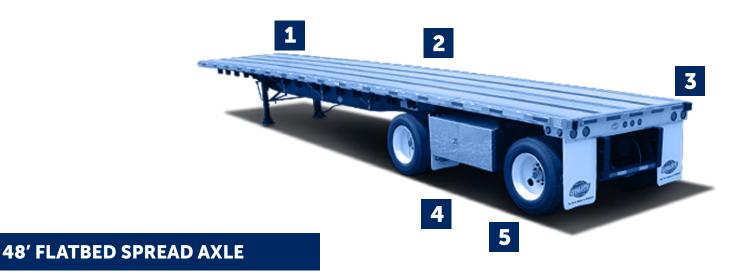

## **48' FLATBED SPREAD AXLE**

| Outside Length   | 48'                                                                   |
|------------------|-----------------------------------------------------------------------|
| Outside Width    | 102"                                                                  |
| Coupler Height   | 47"                                                                   |
| Kingpin Setting  | 30"                                                                   |
| Weight           | 10,065lbs.                                                            |
| Suspension       | Air Ride                                                              |
| Axles            | Spread                                                                |
| Tires            | 11R 22.5 14 Ply                                                       |
| Wheels           | 22.5" x 8.25" F.C.                                                    |
| Brakes           | 16-1/2 x 7" Quick-change Brake Shoes                                  |
| ABS              | 4 Sensor / 2 Modulator                                                |
| Main Frame       | Plasma Cut One Piece Main Beam                                        |
| Cross Members    | 3" Steel I-Beam Cross Members on 12" Center Line Full Length          |
| Floor            | Aluminum/Steel Combo Flat                                             |
| Bulkhead         | Available Upon Quote                                                  |
| Payload Capacity | 73,000 lbs. GVWR                                                      |
| Landing Gear     | AAR Certified, 2 Speed Landing Gear w/ Tilt-cushion Sand Shoes        |
| Lights           | Sealed Beam Lights w/ Fully Sealed Wiring Harness and Internal Ground |
| Electrical       | 7 Way ATA Plug w/ No Circuit Breakers                                 |